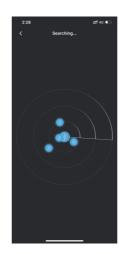

#### GENERAL OPERATION

- Short-press the button at the bottom to power on the scale.
- Place the scale on a level and firm surface.
- Search X-Weight Air on the app store

 After installation, enable Bluetooth on the smartphone and launch the app to search the scales.