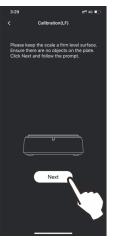

#### CALIBRATE THE SCALE

 Please enable Bluetooth on the phone and launch the RC Gears app to enter SETTING.

 Please keep the scale on a firm level surface.
 Ensure there are no objects on the plate. Click Next and follow the prompt.