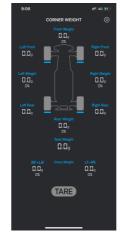

#### GENERAL OPERATION

- Short-press the button at the bottom to power on the scale.
- Place the scale on a level and firm surface.
- Search X-Weight Air on the app store

 After installation, enable Bluetooth on the smartphone and launch the app to search the scales.

Click the "a" to input the default password of 0000 to unlock the scale.

- The LED of the selected scale will blink five times. Assign a position (left front, left rear, right front, right rear) to each. You can only use the app when four scales are connected with the location name assigned. Please paste the sticker onto the scales respectively!
- Click TARE to reset.

- Remove the sway bar, if any.
- Select the preferred unit in Setting/Unit
- Place the tires on the scales.
- If the car is unbalanced, you may rewire or add a counterweight to achieve the ideal distribution.
- Short-press the button on the bottom to turn off the scale after using.