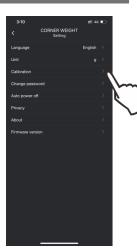

- Remove the sway bar, if any.
- Select the preferred unit in Setting/Unit
- Place the tires on the scales.
- If the car is unbalanced, you may rewire or add a counterweight to achieve the ideal distribution.
- Short-press the button on the bottom to turn off the scale after using.