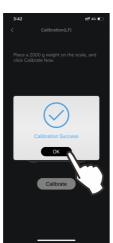

 Calibration Success! the scale will be powered off automatically.
 Please turn it on again and connect to the app.