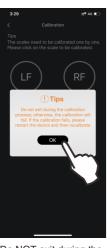

 Do NOT exit during the calibration process; otherwise, the calibration may fail. If it fails, please restart the scale and then recalibrate.

 Place a 2000g weight on the scale, and click Calibrate now. (you need to get the 2000g standard weight prepared for calibration)