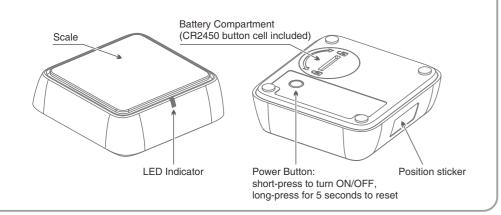

# **INSTRUCTION MANUAL**

## **Corner Weight System**

## BATTERY REPLACEMENT

- Unscrew the cover with a coin and screwdriver.
- Take out the battery.