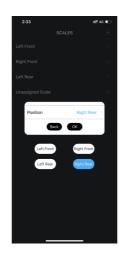

Click the "a" to input the default password of 0000 to unlock the scale.

- The LED of the selected scale will blink five times. Assign a position (left front, left rear, right front, right rear) to each. You can only use the app when four scales are connected with the location name assigned. Please paste the sticker onto the scales respectively!
- Click TARE to reset.

- Remove the sway bar, if any.
- Select the preferred unit in Setting/Unit
- Place the tires on the scales.
- If the car is unbalanced, you may rewire or add a counterweight to achieve the ideal distribution.
- Short-press the button on the bottom to turn off the scale after using.