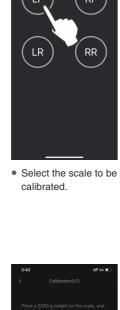

Click the "a" to input the default password of 0000 to unlock the scale.

- The LED of the selected scale will blink five times. Assign a position (left front, left rear, right front, right rear) to each. You can only use the app when four scales are connected with the location name assigned. Please paste the sticker onto the scales respectively!
- Click TARE to reset.