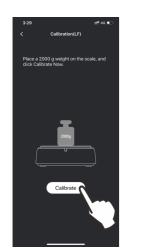

#### CALIBRATE THE SCALE

 Please enable Bluetooth on the phone and launch the RC Gears app to enter SETTING.

 Please keep the scale on a firm level surface.
 Ensure there are no objects on the plate. Click Next and follow the prompt.

 Do NOT exit during the calibration process; otherwise, the calibration may fail. If it fails, please restart the scale and then recalibrate.

 Place a 2000g weight on the scale, and click Calibrate now. (you need to get the 2000g standard weight prepared for calibration)