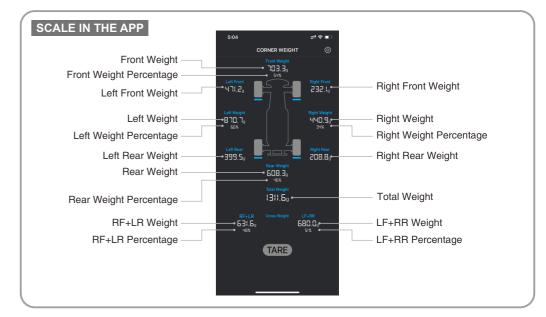

#### GENERAL OPERATION

- Short-press the button at the bottom to power on the scale.
- Place the scale on a level and firm surface.
- Search X-Weight Air on the app store

 After installation, enable Bluetooth on the smartphone and launch the app to search the scales.

Click the "a" to input the default password of 0000 to unlock the scale.

- The LED of the selected scale will blink five times. Assign a position (left front, left rear, right front, right rear) to each. You can only use the app when four scales are connected with the location name assigned. Please paste the sticker onto the scales respectively!
- Click TARE to reset.

- Remove the sway bar, if any.
- Select the preferred unit in Setting/Unit
- Place the tires on the scales.
- If the car is unbalanced, you may rewire or add a counterweight to achieve the ideal distribution.
- Short-press the button on the bottom to turn off the scale after using.