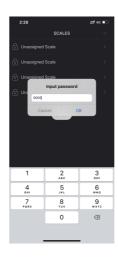

Click the "a" to input the default password of 0000 to unlock the scale.

- The LED of the selected scale will blink five times. Assign a position (left front, left rear, right front, right rear) to each. You can only use the app when four scales are connected with the location name assigned. Please paste the sticker onto the scales respectively!
- Click TARE to reset.